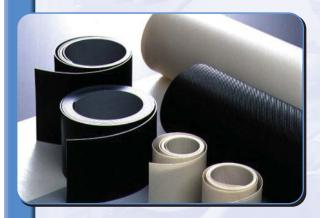

Nitta offers a complete belting solution for the Tissue Industry, including nylon core skive-splice, finger-splice, conveyor belts, and tools.

- Made in the USA Quicker delivery, price stability, custom belts possible
  - Only vertically integrated domestic manufacturer of nylon core belting
  - Flexibility to handle specialty and emergency orders quickly; abundant supply of raw materials on hand
  - Have produced a coil from scratch in as little as 3 days
- Best technical and sales support in the industry
- Best abrasion resistant covers in the industry –
   Carboxylated rubber covers yield longer belt life: up to
   6 times the abrasion resistance of competitors' belts!
- Best splices and ply adhesions in the industry Unitized construction, manufacturing know-how eliminates delamination and splice problems
- Continuing development within our Power Transmission product line
- Performance Guarantee Program

### **Core Winders**

Nitta Corporation has a variety of belt types to accommodate any diameter mandrel. Our new # H-750 (blue/black) is specifically designed for producing tubes in the Tissue segment.