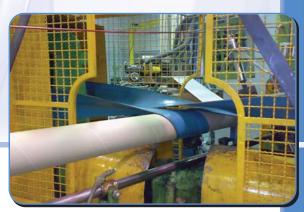

### **Core Winders**

Nitta Corporation has a variety of belt types to accommodate any diameter mandrel. Our new # H-750 (blue/black) is specifically designed for producing tubes in the Tissue segment.