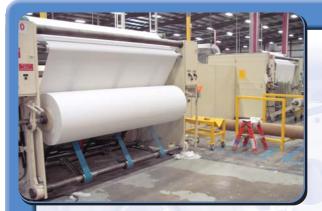

### **Core Winders**

Nitta Corporation has a variety of belt types to accommodate any diameter mandrel. Our new # H-750 (blue/black) is specifically designed for producing tubes in the Tissue segment.

# Unwind / Rewind

Nitta can supply endless, prepared ends, or open rolls from our extensive product offerings. We have been successful aiding dust suppression, resulting in improved tracking.