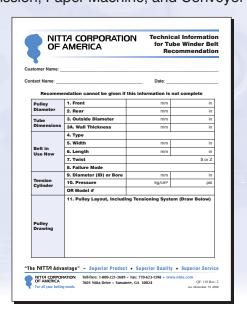

- Call toll-free: 1-800-221-3689
- Fax: 770-623-1398
- Visit us on the web at: www.nitta.com
- Printable/faxable belting recommendation forms online (under Services/Technical) for Tubewinder, Power Transmission, Paper Machine, and Conveyor