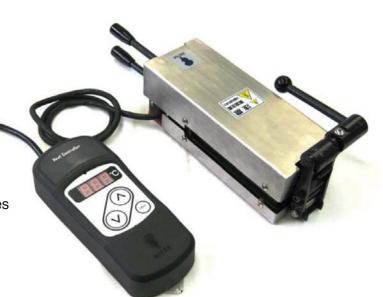

## NPS-0310H1/H2 Heat Press

## **Features**

- Used with PolySprint 30mm finger geometry (30mm long by 10mm pitch) to make endless belts
- Designed for belts up to 100mm wide and up to 2mm thick
- Adjustable temperature setting with digital readout for high accuracy
- Small profile for use even in tight spaces
- Built-in clamp holds press closed, keeping presetter and belt in place during heating

## **Specifications**

| Model                                       | NPS-0310H1                                                                       | NPS-0310H2  |
|---------------------------------------------|----------------------------------------------------------------------------------|-------------|
|                                             | 100V ~ 120V                                                                      | 200V ~ 240V |
| Input                                       | 50/60 Hz                                                                         | 50/60 Hz    |
|                                             | 600W                                                                             | 600W        |
| Applicable Range for<br>Temperature Setting | ~210°C (max.)                                                                    |             |
| Finger Geometry                             | 30mm long x 10mm pitch                                                           |             |
| Maximum Belt Width                          | 100mm                                                                            |             |
| Maximum Belt Thickness                      | 2mm                                                                              |             |
| Dimensions                                  | Press Unit: 107mm W x 365mm L x 107mm H<br>Controller: 90mm W x 225mm L x 45mm H |             |
| Weight                                      | 4.1kg (including Temperature Controller)                                         |             |