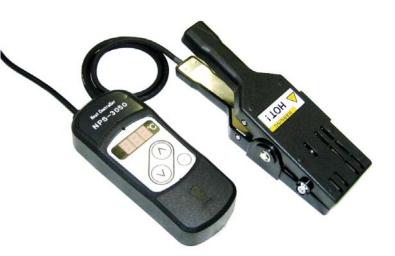

# NPS-3050H1/H2 Heat Press

#### Features

- Used with PolySprint 30mm finger geometry (30mm long by 10mm pitch) to make endless belts
- Designed for belts up to 50mm wide and up to 2mm thick
- Adjustable temperature setting with digital readout for high accuracy
- Lightweight body with small profile, for use even in tight spaces

## **Specifications**

| Model                        | NPS-3050H1                                                                      | NPS-3050H2  |
|------------------------------|---------------------------------------------------------------------------------|-------------|
|                              | 110V ~ 120V                                                                     | 200V ~ 240V |
| Input                        | 50/60 Hz                                                                        | 50/60 Hz    |
|                              | 2.15A                                                                           | 2.15A       |
| Temperature Setting<br>Range | 0 to 210°C                                                                      |             |
| Finger Geometry              | 30mm long x 10mm pitch                                                          |             |
| Maximum Belt Width           | 50mm                                                                            |             |
| Maximum Belt Thickness       | 2mm                                                                             |             |
| Dimensions                   | Press Unit: 84mm W x 250mm L x 100mm H<br>Controller: 90mm W x 225mm L x 45mm H |             |
| Weight                       | 1.45kg (including Temperature Controller)                                       |             |