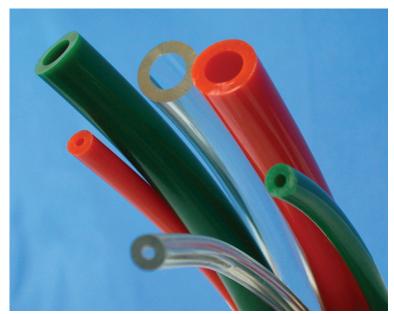

## VOLTA Belting Technology Round Hollow Belts

These belts are based on our standard line but have the advantage of being able to be installed on the machinery using metal pin connectors. This eliminates the need for welding.

The following VOLTA Hollow belts are available:

| Belt<br>Designation | hardness | color  | diameter |                              |
|---------------------|----------|--------|----------|------------------------------|
|                     |          |        | mm       | inch                         |
| RFC-6.3-HL          | 75A      | Clear  | 6.3      | 1/4                          |
| RFC-8-HL            | 75A      | Clear  | 8        | <sup>5</sup> / <sub>16</sub> |
| RFC-9.5-HL          | 75A      | Clear  | 9.5      | 3/8                          |
| RFC-12.5-HL         | 75A      | Clear  | 12.5     | 1/2                          |
| RO-6.3-HL           | 83A      | Orange | 6.3      | 1/4                          |
| RO-8-HL             | 83A      | Orange | 8        | <sup>5</sup> / <sub>16</sub> |
| RO-9.5-HL           | 83A      | Orange | 9.5      | <sup>3</sup> / <sub>8</sub>  |
| RO-12.5-HL          | 83A      | Orange | 12.5     | 1/2                          |
| RPN-6.3-HL          | 88A      | Green  | 6.3      | 1/4                          |
| RPN-8-HL            | 88A      | Green  | 8        | <sup>5</sup> / <sub>16</sub> |
| RPN-9.5-HL          | 88A      | Green  | 9.5      | 3/8                          |
| RPN-12.5-HL         | 88A      | Green  | 12.5     | 1/2                          |